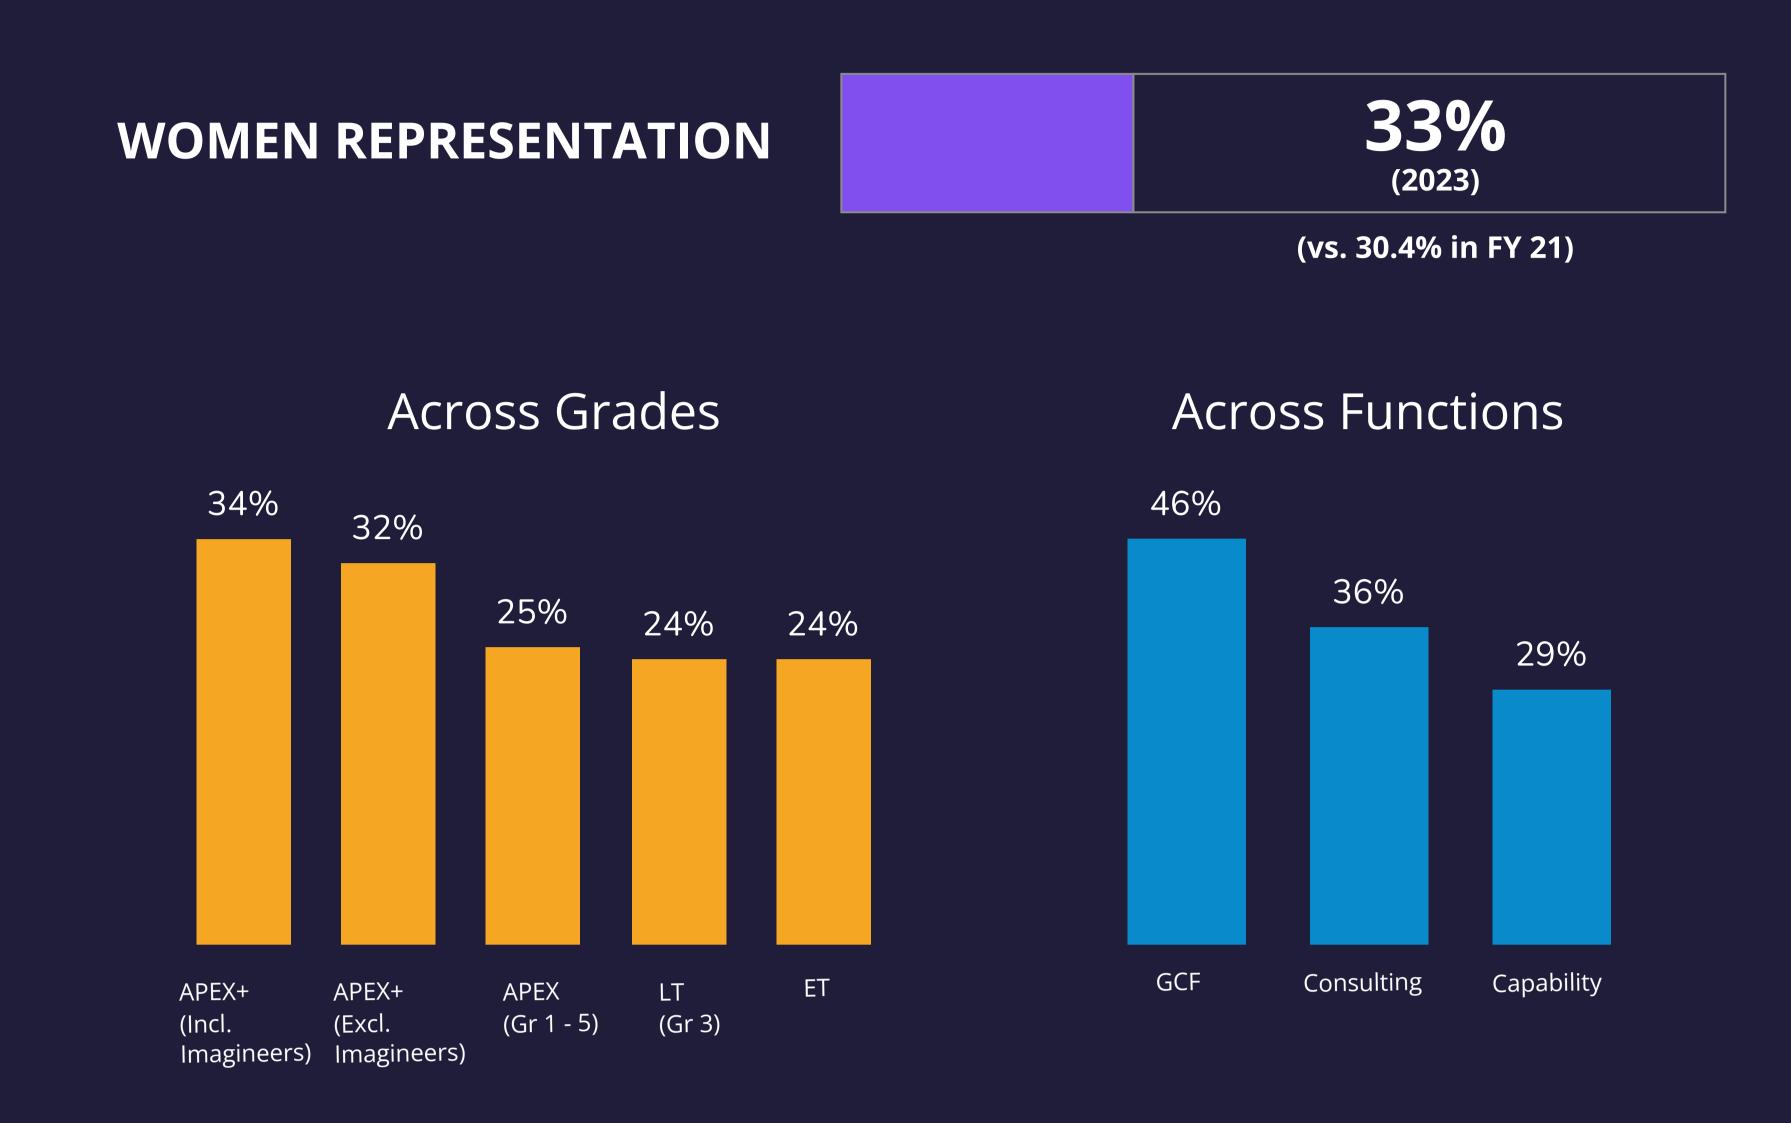

# **DEI Insider**

DECEMBER 2023



# 1. Navigating the path to Inclusivity through Data Insights

Data as of 11th Dec, 2023



### **DIVERSITY REPRESENTATION**

### Overall Ethnic Representation (Individuals of Non-Indian Origin)

- 4.5%

#### **Overall Diversity**

(Women as well as Individuals of Non-Indian Origin)



**North America** (US, Canada, Mexico) - **37%** 

**Europe** (UK, Ukraine, Germany, Netherlands, Switzerland, Belgium) - **48%** 

**Rest of World** (China, Singapore, Australia, UAE, South Africa) - **19%**  Overall Diversity

We do have LGBTQ representation; we do not collect data on it.

1 fro





## **2. Empowering Diversity through Hiring Initiatives**

## DIVERSE REPRESENTATION AMONG IMAGINEERS

## WOMEN-FOCUSED HIRING INITIATIVES

Excluding Imagineers

| Among Imagineers  | Lateral Women            |
|-------------------|--------------------------|
| Hired in 2023 50% | Hired in FY 22-23