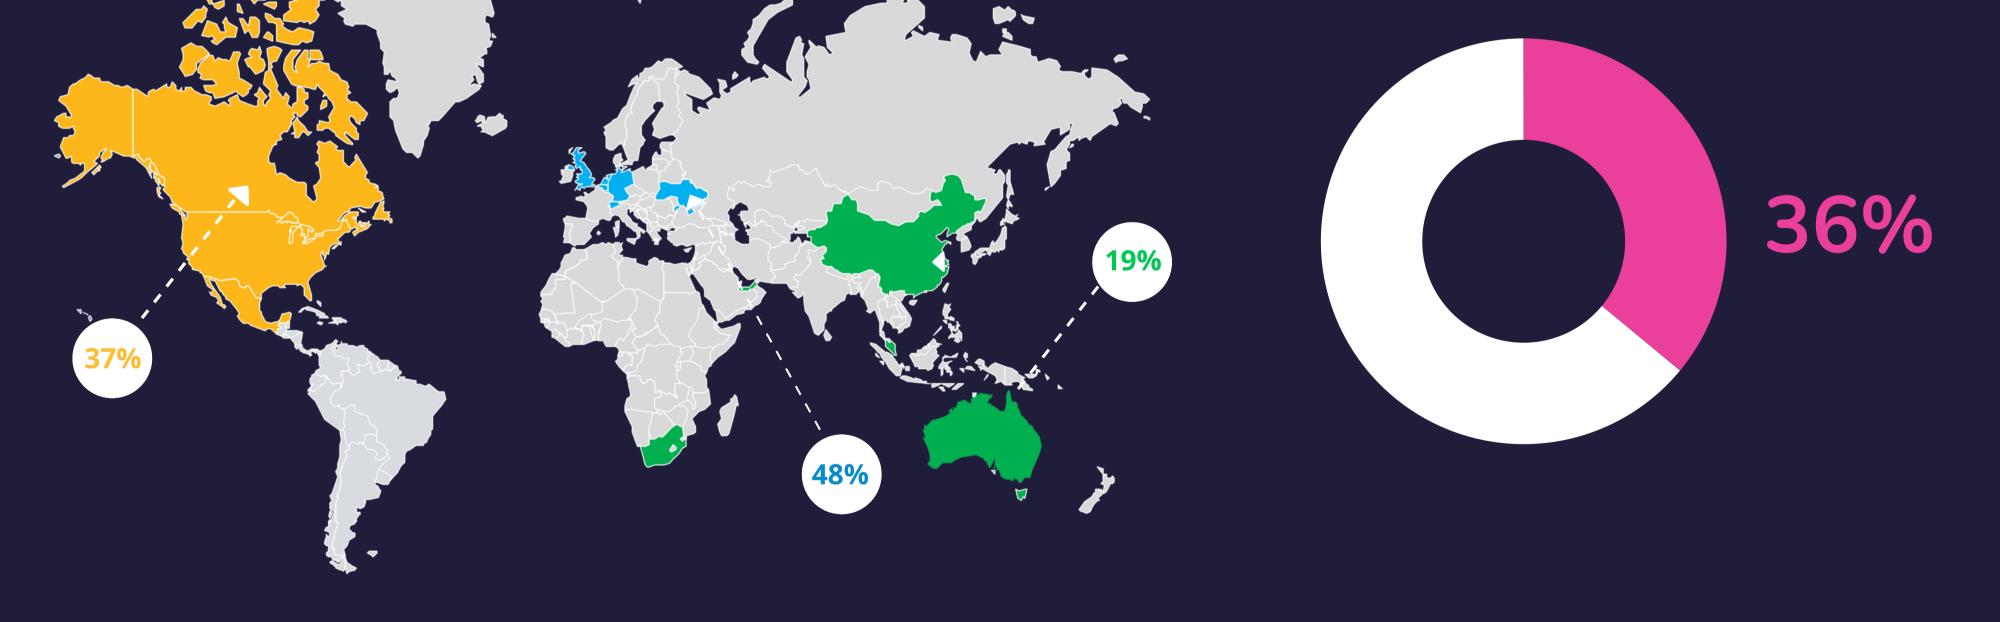

#### **Overall Diversity**

(Women as well as Individuals of Non-Indian Origin)

**North America** (US, Canada, Mexico) - **37%** 

**Europe** (UK, Ukraine, Germany, Netherlands, Switzerland, Belgium) - **48%** 

**Rest of World** (China, Singapore, Australia, UAE, South Africa) - **19%**  Overall Diversity

We do have LGBTQ representation; we do not collect data on it.

1 fro