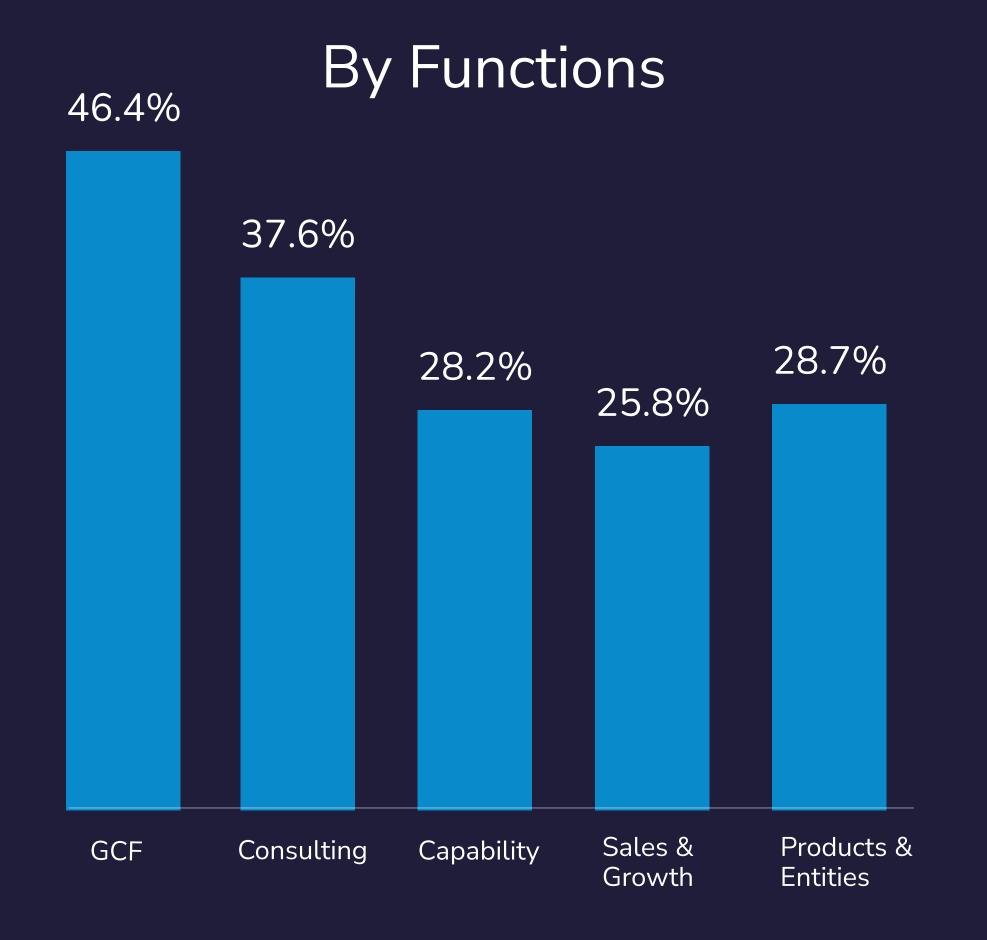

### I. Navigating inclusivity through data insights

(vs. 32.9% in FY 24 - H1)

% represents women in that grade / cluster / function.

Voluntary Attrition
(TTM Basis)

15.9%
WOMEN

15.7%
MEN

TTM Voluntary Attrition among women has risen by 1.8% since March '24. Exits on account of better compensation / opportunities accounted for 42% of exits in the current fiscal vs 36% in the previous one.