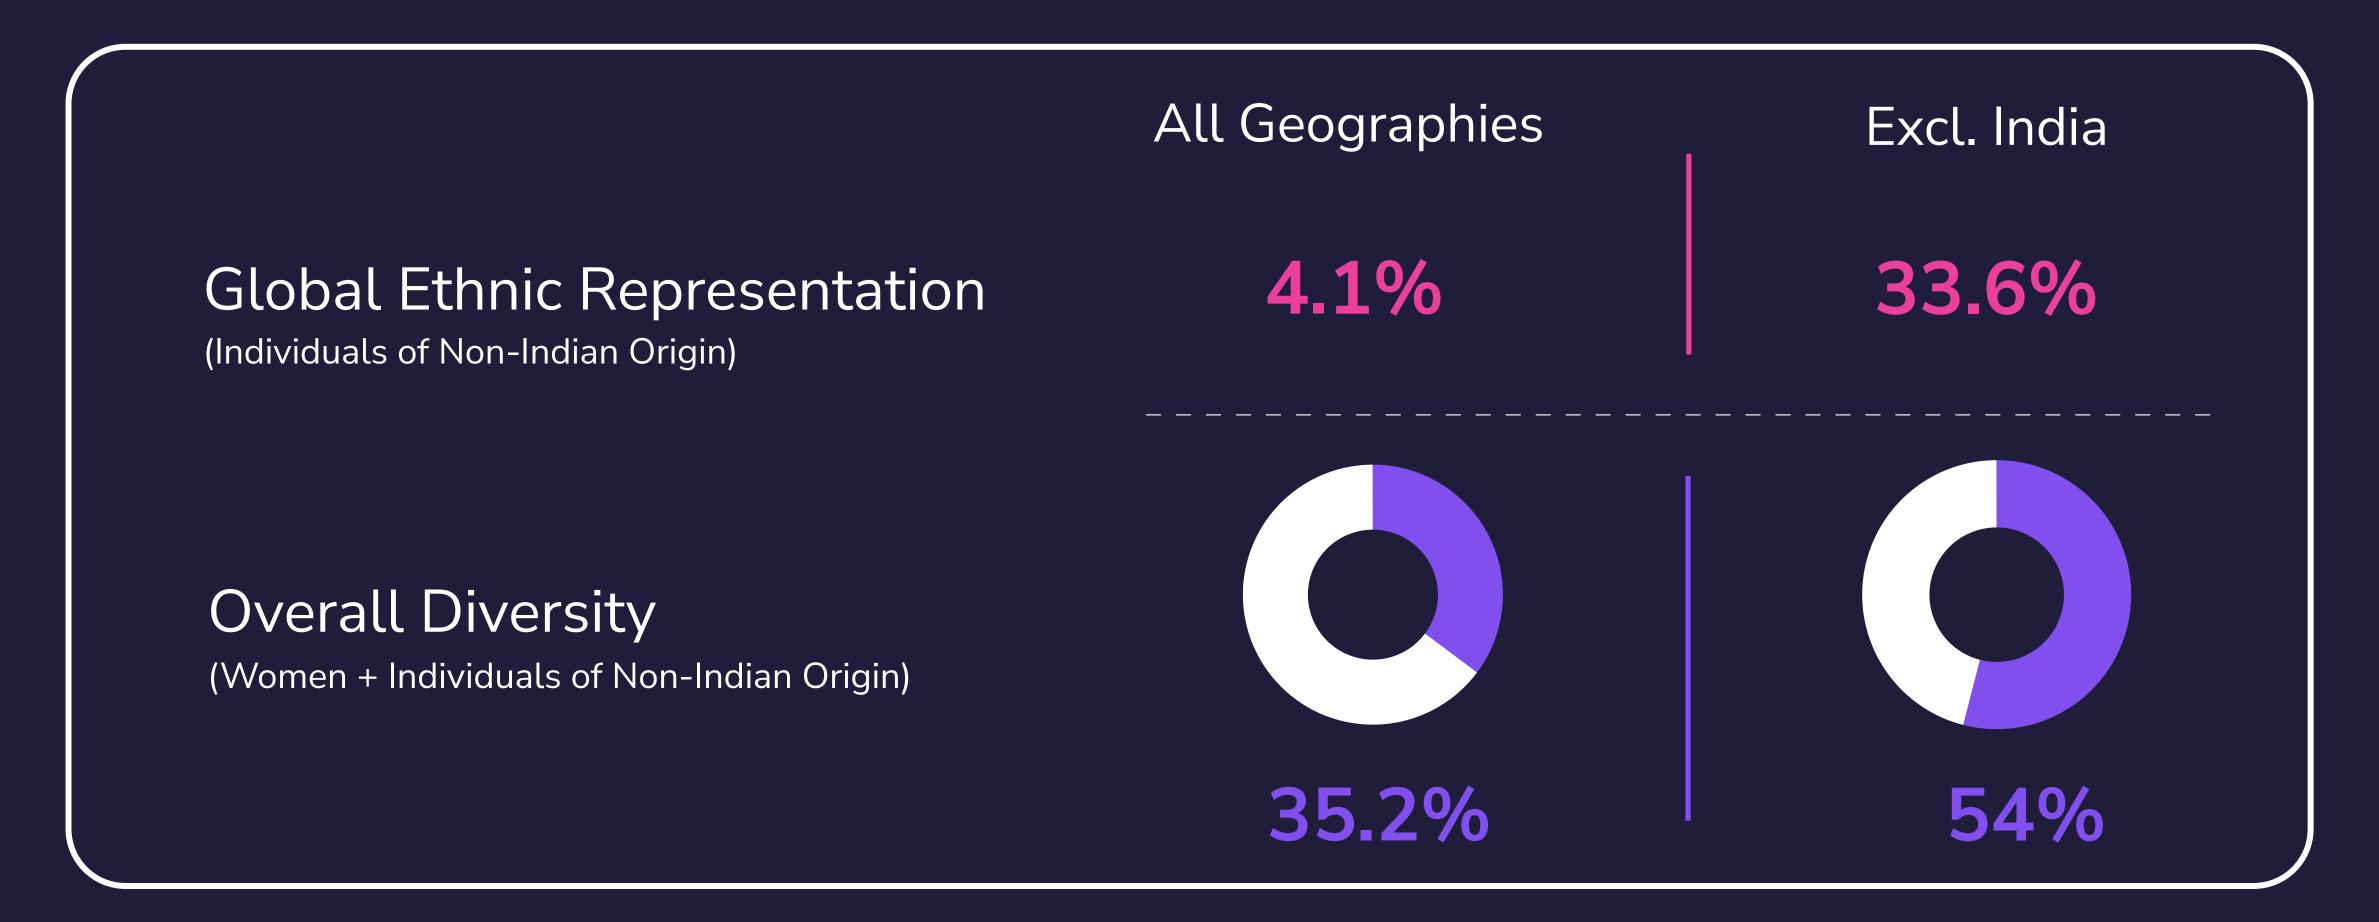

### II. Hiring for a future where everyone belongs

From **27.2% in 2021**, we are now pleased to report that representation has improved through the subsequent batches and is at **61%** for the incoming batch.