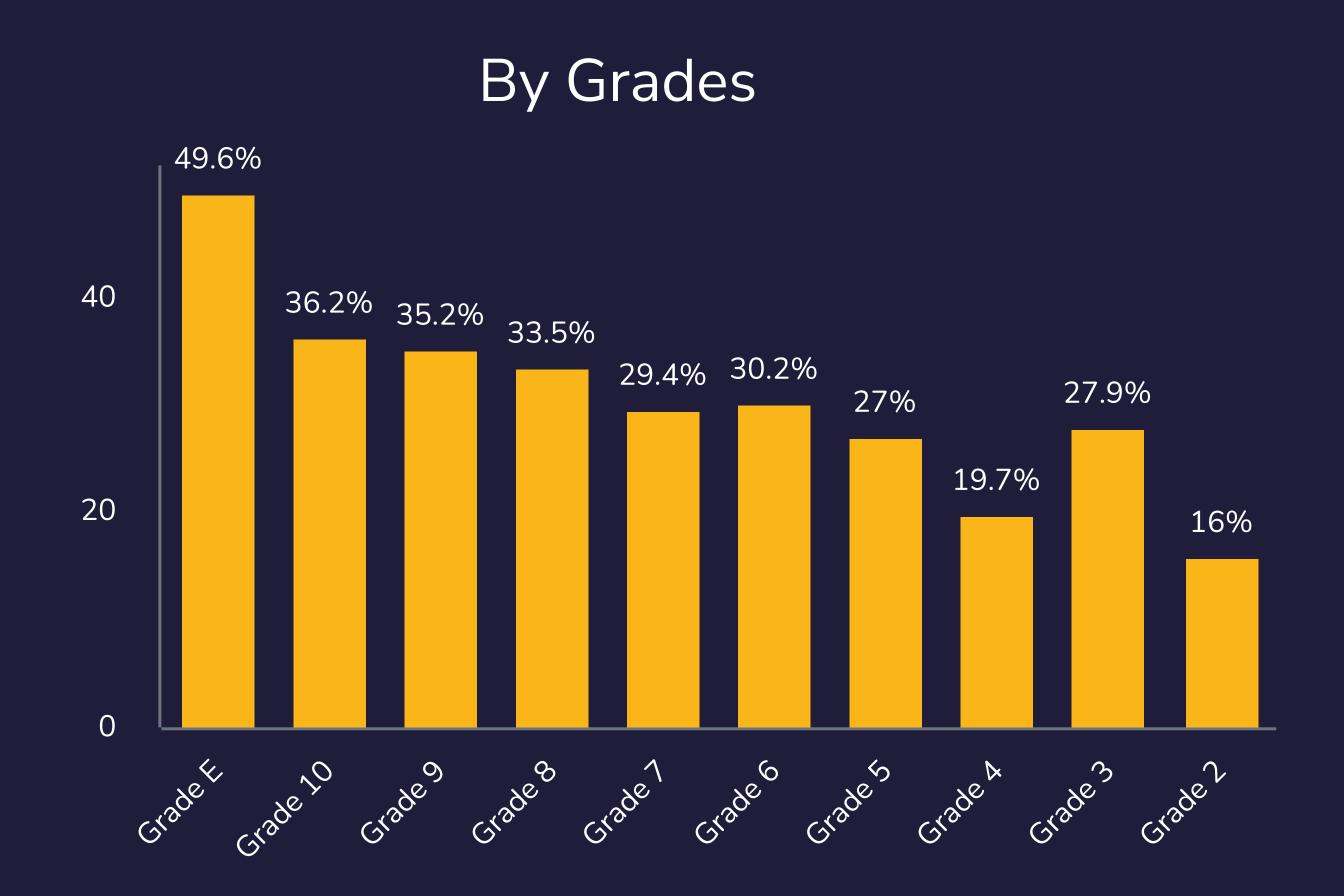

### I. Navigating inclusivity through data insights

(vs. 32.9% in FY 24 - H1)

% represents women in that grade / cluster / function.

Voluntary Attrition
(TTM Basis)

15.9%
WOMEN

15.7%
MEN

TTM Voluntary Attrition among women has risen by 1.8% since March '24. Exits on account of better compensation / opportunities accounted for 42% of exits in the current fiscal vs 36% in the previous one.