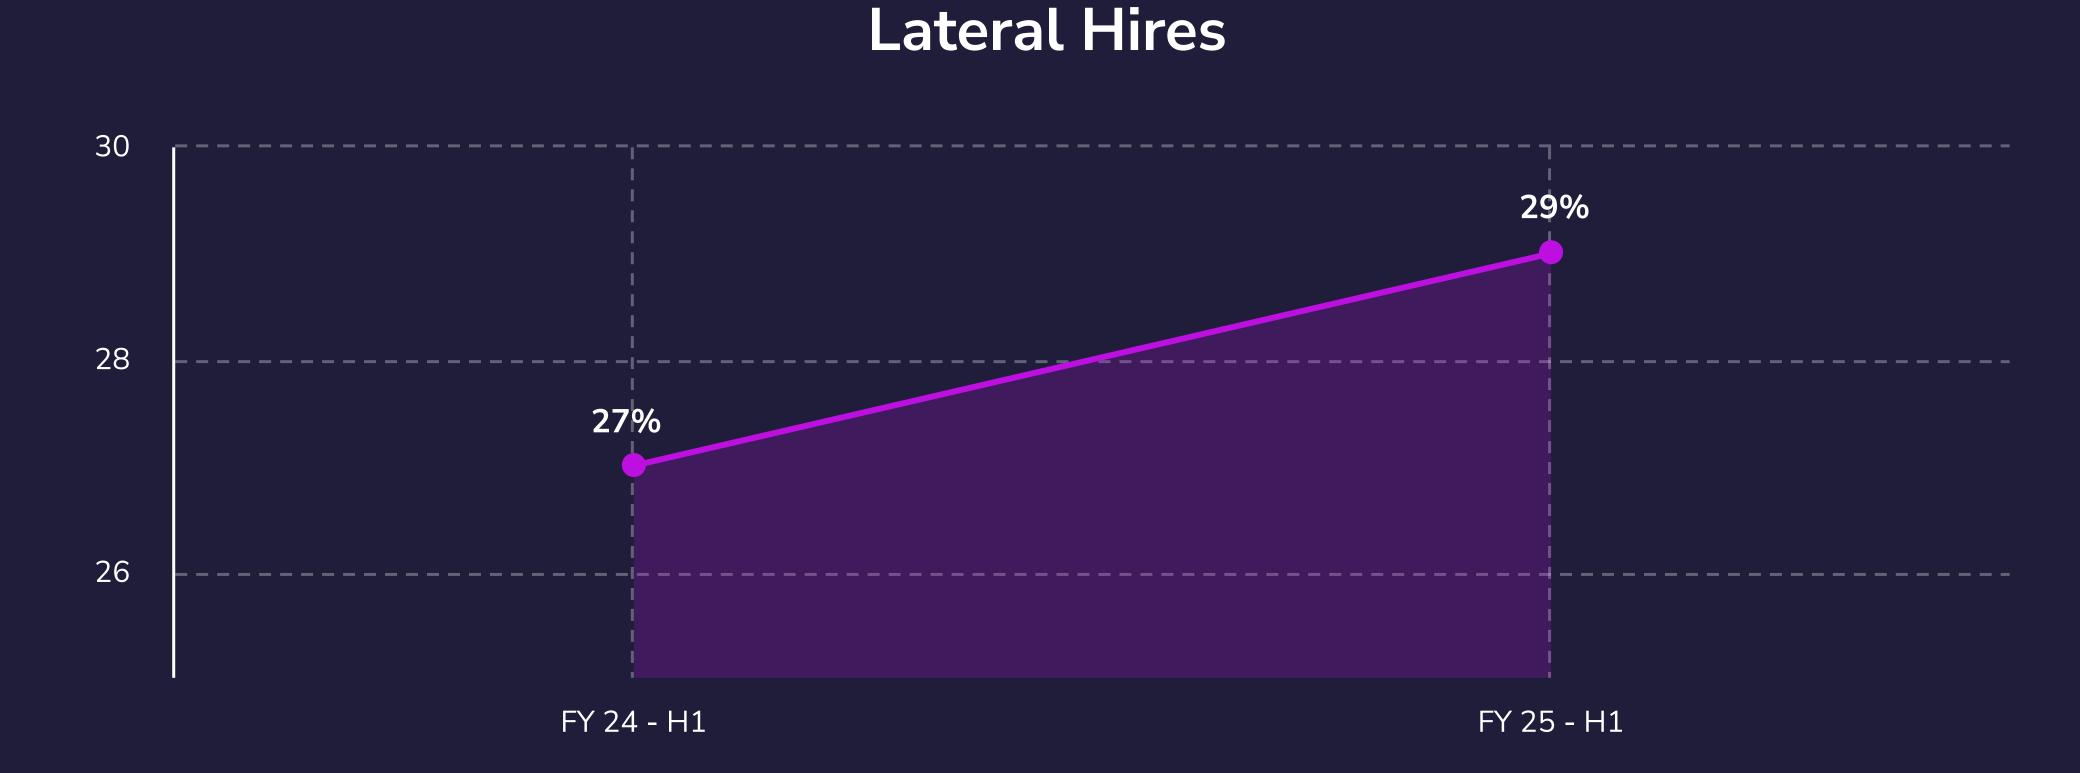

Women's representation in lateral hiring has increased from 27% in H1 '24 to 29% in H1 '25.

We were proud bronze sponsors of the RISE Virtual Job Fair 2024. RISE is an annual job fair hosted by Pride Circle exclusively focused on LGBTQIA+ talent. This initiative underscores our commitment to building a truly inclusive workforce, as we continue to engage with diverse talent and create opportunities for underrepresented groups.