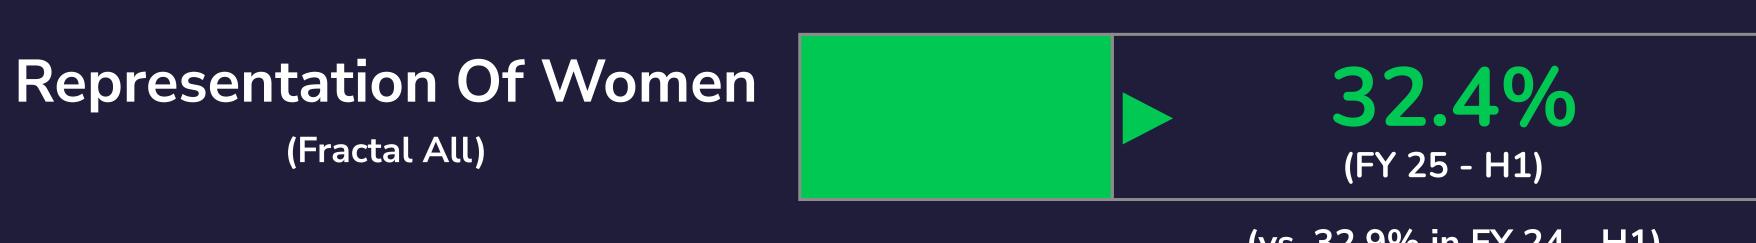

### I. Navigating inclusivity through data insights

(vs. 32.9% in FY 24 - H1)

% represents women in that grade / cluster / function.

Voluntary Attrition
(TTM Basis)

15.9%
WOMEN

15.7%
MEN

TTM Voluntary Attrition among women has risen by 1.8% since March '24. Exits on account of better compensation / opportunities accounted for 42% of exits in the current fiscal vs 36% in the previous one.