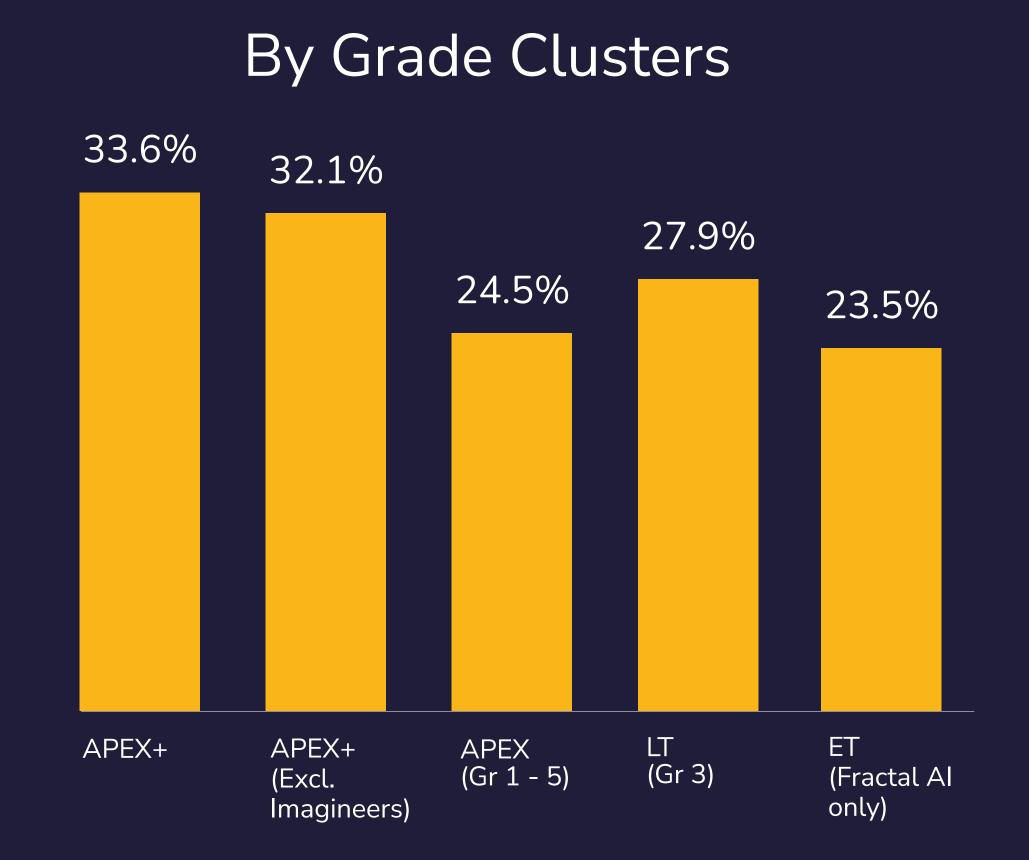

### I. Navigating inclusivity through data insights

(vs. 32.9% in FY 24 - H1)

% represents women in that grade / cluster / function.

Voluntary Attrition
(TTM Basis)

15.9%
WOMEN

15.7%
MEN

TTM Voluntary Attrition among women has risen by 1.8% since March '24. Exits on account of better compensation / opportunities accounted for 42% of exits in the current fiscal vs 36% in the previous one.