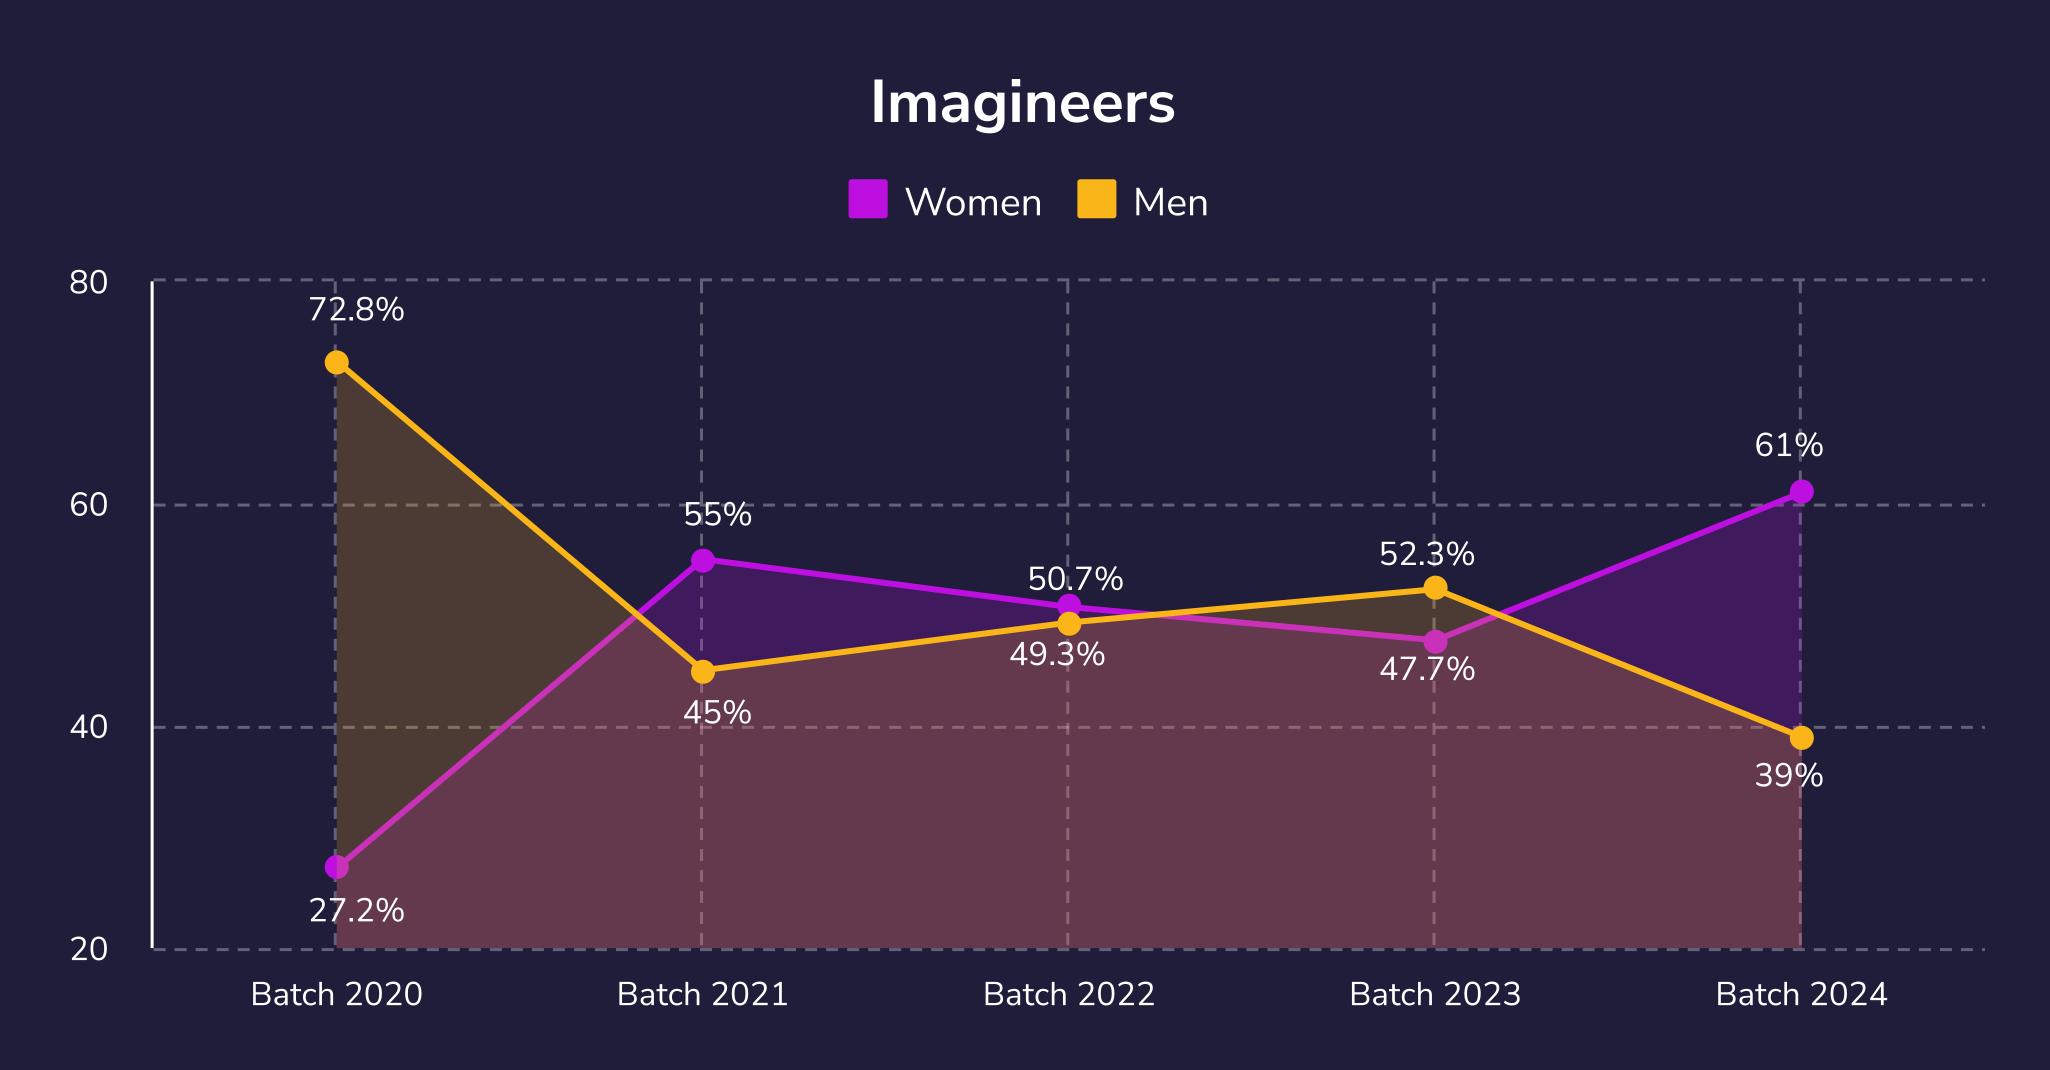

### II. Hiring for a future where everyone belongs

From **27.2% in 2021**, we are now pleased to report that representation has improved through the subsequent batches and is at **61%** for the incoming batch.