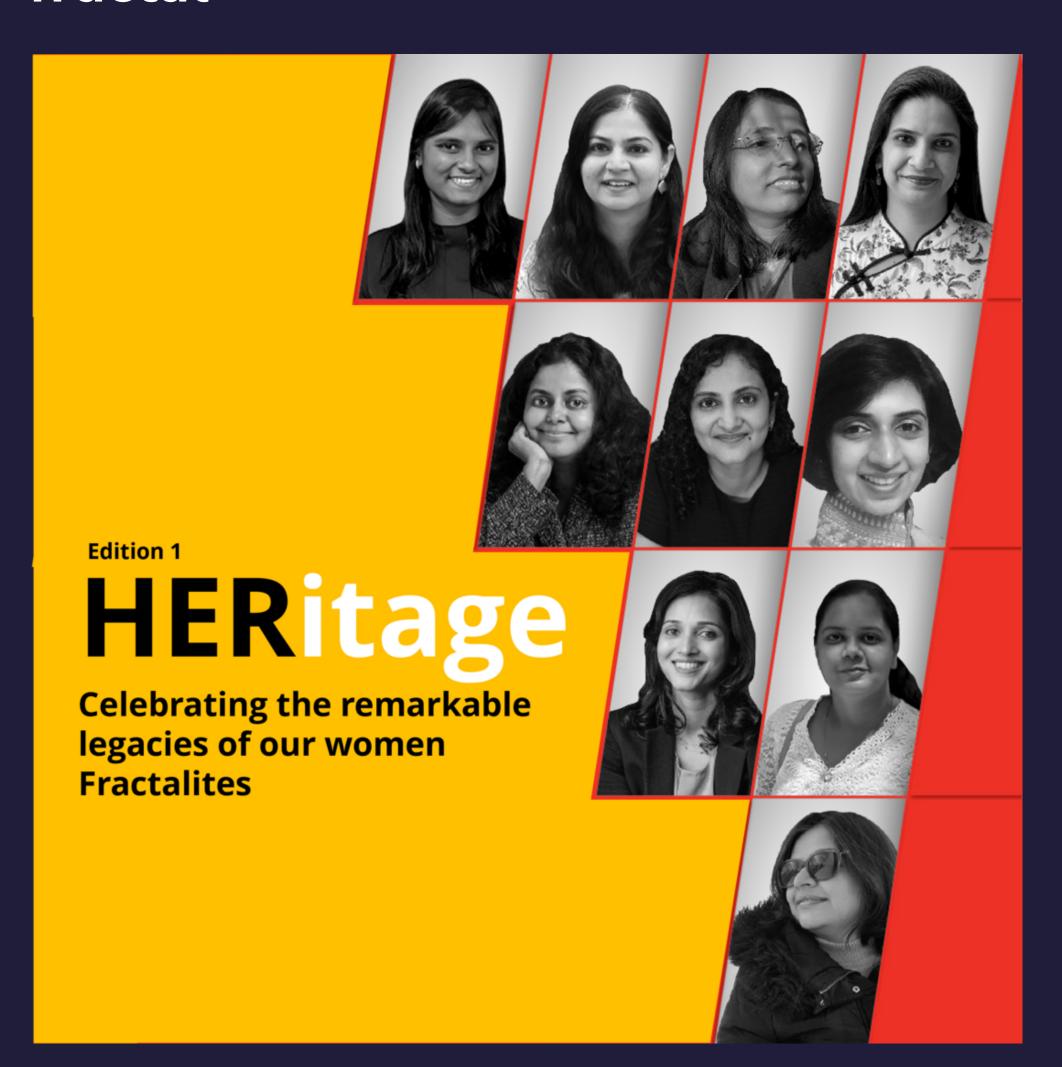

# Spotlighting stories that define fractal

Celebrating journeys of women at Fractal who continue to play a crucial role in making a Fractal a place where everyone belongs.