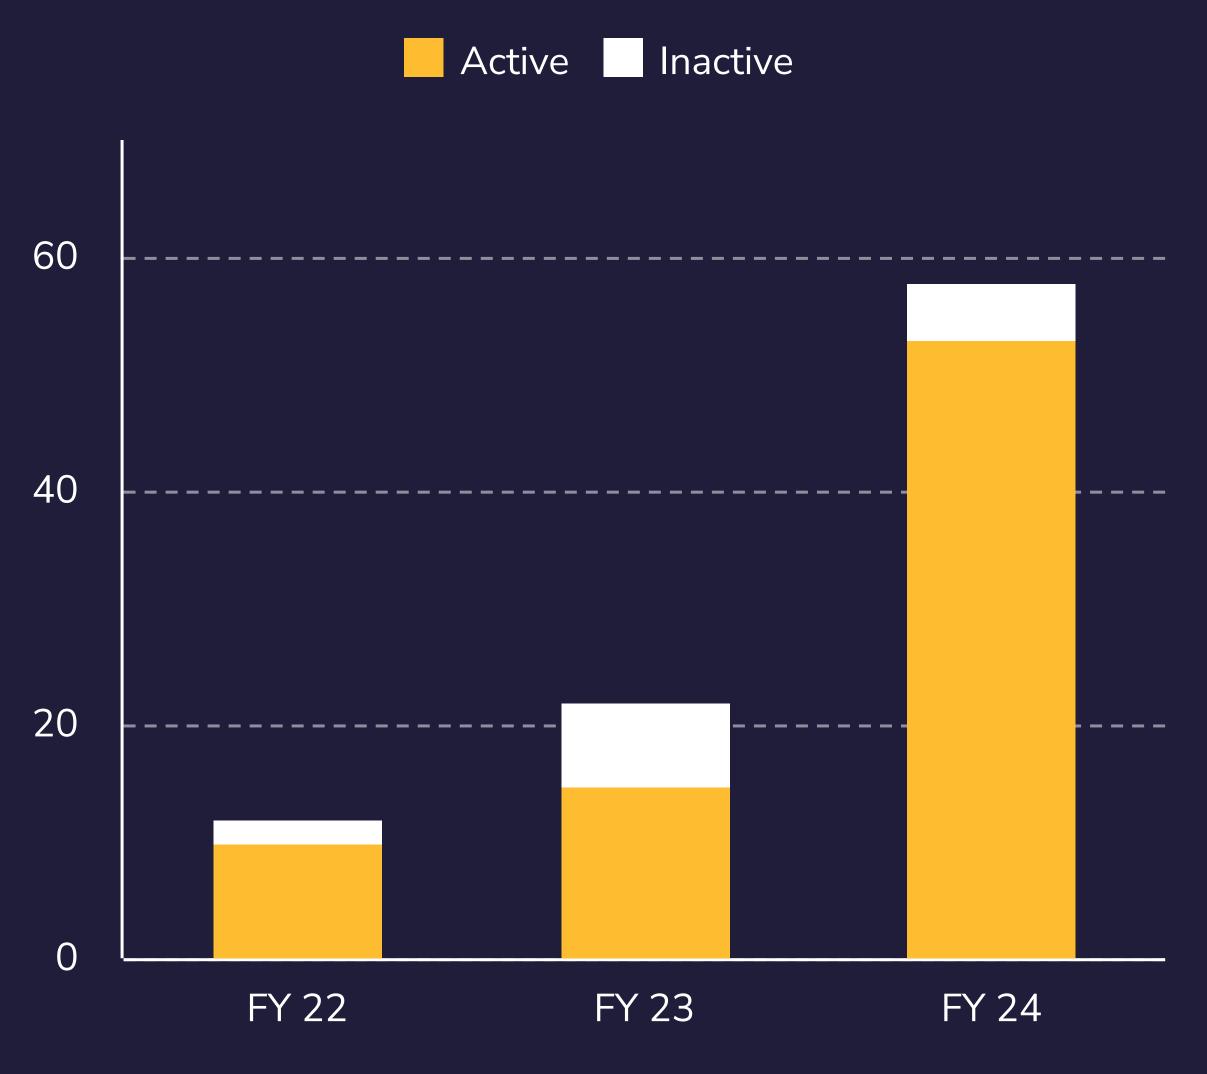

#### Returning Mothers at Fractal

(Fractal AI only)

Returning Mothers in the Fiscal

**85% of women** returning from maternity leave over the last three fiscals are **currently continuing** their journeys at Fractal.

92% of returning mothers have completed at least six months postreturn from maternity.