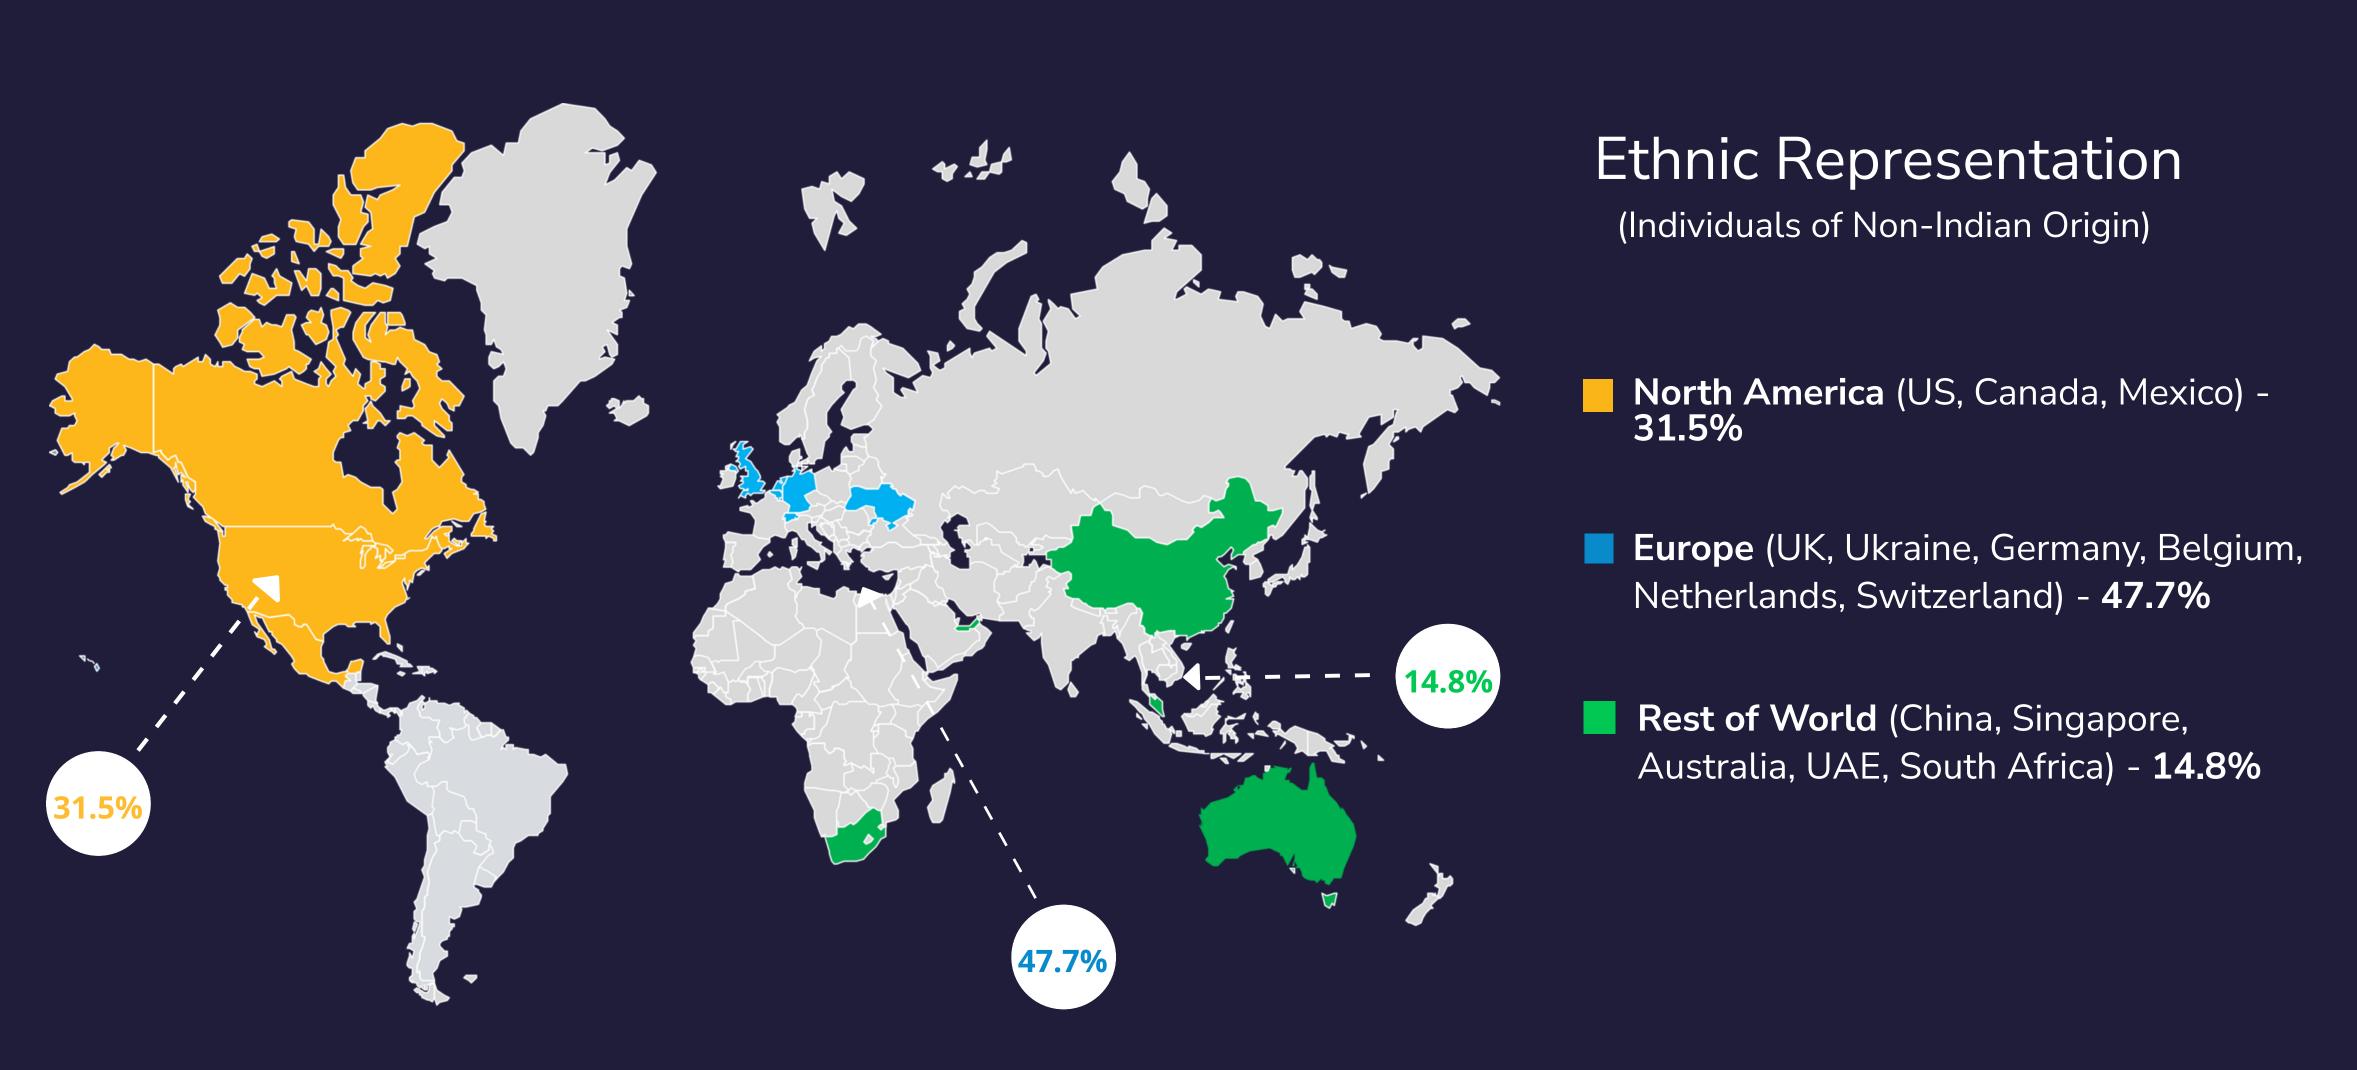

### II. Hiring for a future where everyone belongs

From **27.2% in 2021**, we are now pleased to report that representation has improved through the subsequent batches and is at **61%** for the incoming batch.