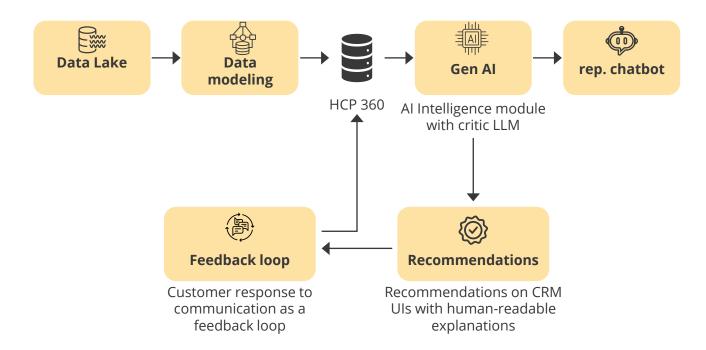

#### What is Next Best Action?

Next Best Action is a GenAl solution that enables pharmaceutical companies to automate omnichannel orchestration. It is designed to optimize sales potential by delivering personalized recommendations and enhancing engagement with healthcare professionals (HCPs).

By aggregating data from diverse sources into a unified 360-degree profile of HCPs, Next Best Action effectively suggests the most relevant actions to take, thereby boosting conversion rates and driving overall performance.

## **Human readable explanations**

Clear explanations and a feedback loop enhance adoption and continuously refine suggestions.

#### North-Star vision: Omnichannel NBA decision engine with Gen AI capabilities